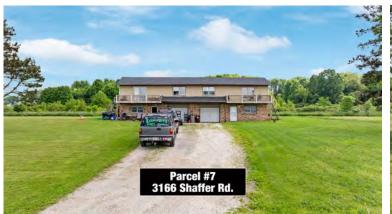

Parcel #7: 3166 Shaffer Rd.:

Portage Co. parcel #28-038-00-00-022-003. Additional half bath. Rents are \$1,000 and \$975.

Parcel #8: 3152 Shaffer Rd.;

Portage Co. parcel #28-038-00-00-022-004. Rents are \$700 and \$600.