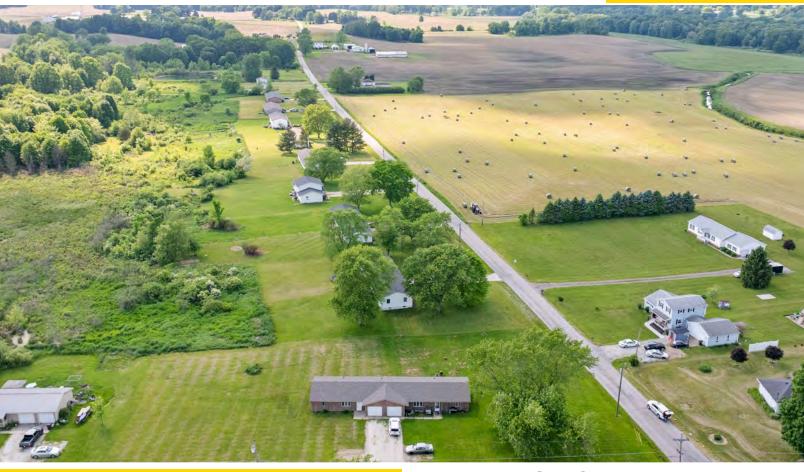

## 15 TOTAL **DUPLEXES** IN PORTAGE COUNTY Waterloo LSD

Field LSD

933 HARTVILLE RD., ATWATER, OH 44201

#### PARCEL 1-10

- Atwater, OH, Randolph Twp., Waterloo LSD
- 2 beds, one bath on each side
- Each parcel is on 1.5+ acres

#### Parcel #1-10 (Atwater, OH - Randolph Twp. - Waterloo LSD):

All duplexes have 2 beds, one bath on each side. Each parcel is on 1.5+ acres. Most leases are MTM. Septic/well water. Tenants pay electric and mow their own lawns. All shingles were replaced in 2020.