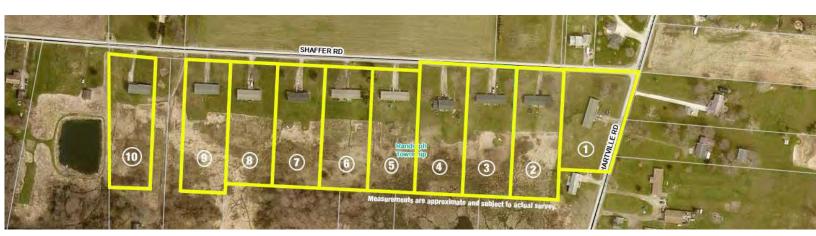

#### PARCEL 1-10

- Atwater, OH, Randolph Twp., Waterloo LSD
- 2 beds, one bath on each side
- Each parcel is on 1.5+ acres

#### Parcel #1-10 (Atwater, OH - Randolph Twp. - Waterloo LSD):

All duplexes have 2 beds, one bath on each side. Each parcel is on 1.5+ acres. Most leases are MTM. Septic/well water. Tenants pay electric and mow their own lawns. All shingles were replaced in 2020.

Parcel #1: 933 Hartville Rd.;

Portage Co. parcel #28-038-00-00-019-010. Rent is \$600/mo.

Parcel #2: 3240 Shaffer Rd.;

Portage Co. parcel #28-038-00-00-020-000. Rents are \$650 and \$800/mo.

Parcel #3: 3226 Shaffer Rd.:

Portage Co. parcel #28-038-00-00-021-000. Rents are \$800 and \$625.

Parcel #4: 3210 Shaffer Rd.;

Portage Co. parcel #28-038-00-00-022-000. Rents are \$875 and \$900.

Parcel #5: 3200 Shaffer Rd.;

Portage Co. parcel #28-038-00-00-022-001. Rents are \$650 and \$575.

Parcel #6: 3186 Shaffer Rd.;

Portage Co. parcel #28-038-00-00-022-020. Rents are \$850 and \$600.

**Note:** Vacant units will be open 10:30 AM auction day. Please respect the tenants' privacy. Parcels will be offered individually, as combinations #1 thru 10 and #11, 12, 13, and as entirety, and will sell whichever way they bring the most.

Parcel #7: 3166 Shaffer Rd.:

Portage Co. parcel #28-038-00-00-022-003. Additional half bath. Rents are \$1,000 and \$975.

Parcel #8: 3152 Shaffer Rd.;

Portage Co. parcel #28-038-00-00-022-004. Rents are \$700 and \$600.

Parcel #9: 3138 Shaffer Rd.:

Portage Co. parcel #28-038-00-00-022-050. Rents are \$625 and \$600.

#### Parcel #10: 3102 Shaffer Rd.:

Portage Co. parcel #28-038-00-00-022-060. Rents are both \$700.