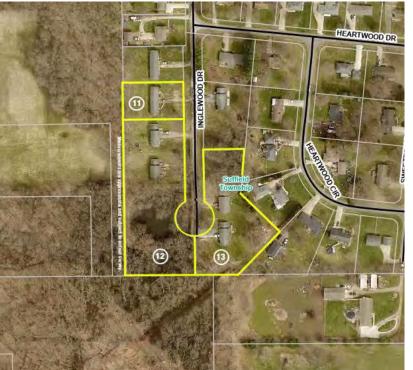

### Parcel #11, 12, 13 - 5 Duplexes in 3 Parcels (Mogadore, OH - Suffield Twp. - Field LSD)

Tenants pay electric and take care of their own lawns. Most leases are MTM. Each has septic and well water. New shingles, gutters, and storm doors in 2010.

Parcel #11: 1185 Inglewood Rd.; Portage Co. parcel #36-048-10-00-040-004. Duplex on half acre. Each side has two beds, one bath. Rents are \$650 and \$560.

Parcel #12: Two Duplexes On One Parcel; 1175 & 1165 Inglewood Rd.; Portage Co. parcel #36-048-10-00-040-003. Two, two-story duplexes on 2.18 acres. Each side has 2 beds, one bath. Rents are \$700, \$725, \$975 and \$600.

Parcel #13: Two Duplexes On One Parcel: 1154 & 1158 **Inglewood Rd.**; Portage Co. parcel #36-048-10-00-040-002. Two, two-story duplexes on 1.44 acres. Each side has two beds, one bath. Rents are \$725, \$750, \$725, \$650.

#### PARCEL 11-13

- Mogadore, OH, Suffield Twp., Field LSD
- 2 beds, one bath on each side

Scan for auction details, including directions.

Absolute Auction. All sells to the highest bidders on location.