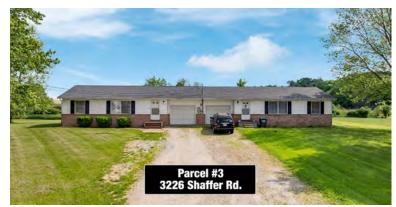

Parcel #1: 933 Hartville Rd.;

Portage Co. parcel #28-038-00-00-019-010. Rent is \$600/mo.

Parcel #2: 3240 Shaffer Rd.;

Portage Co. parcel #28-038-00-00-020-000. Rents are \$650 and \$800/mo.

Parcel #3: 3226 Shaffer Rd.:

Portage Co. parcel #28-038-00-00-021-000. Rents are \$800 and \$625.

Parcel #4: 3210 Shaffer Rd.;

Portage Co. parcel #28-038-00-00-022-000. Rents are \$875 and \$900.

Parcel #5: 3200 Shaffer Rd.;

Portage Co. parcel #28-038-00-00-022-001. Rents are \$650 and \$575.