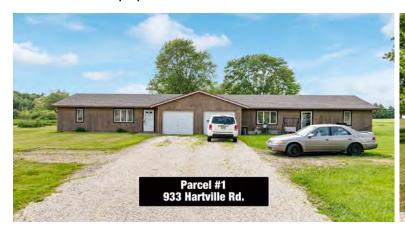

Parcel #1: 933 Hartville Rd.;

Portage Co. parcel #28-038-00-00-019-010. Rent is \$600/mo.

Parcel #2: 3240 Shaffer Rd.;

Portage Co. parcel #28-038-00-00-020-000. Rents are \$650 and \$800/mo.

Parcel #3: 3226 Shaffer Rd.: