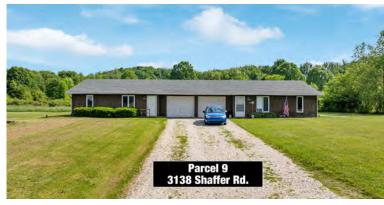

Parcel #9: 3138 Shaffer Rd.:

Portage Co. parcel #28-038-00-00-022-050. Rents are \$625 and \$600.