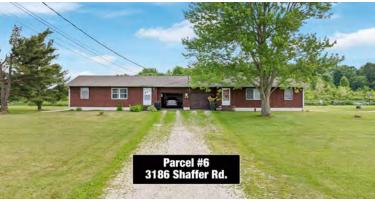

Parcel #6: 3186 Shaffer Rd.;

Portage Co. parcel #28-038-00-00-022-020. Rents are \$850 and \$600.

**Note:** Vacant units will be open 10:30 AM auction day. Please respect the tenants' privacy. Parcels will be offered individually, as combinations #1 thru 10 and #11, 12, 13, and as entirety, and will sell whichever way they bring the most.