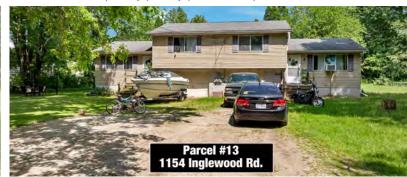

Parcel #13: Two Duplexes On One Parcel: 1154 & 1158 **Inglewood Rd.**; Portage Co. parcel #36-048-10-00-040-002. Two, two-story duplexes on 1.44 acres. Each side has two beds, one bath. Rents are \$725, \$750, \$725, \$650.